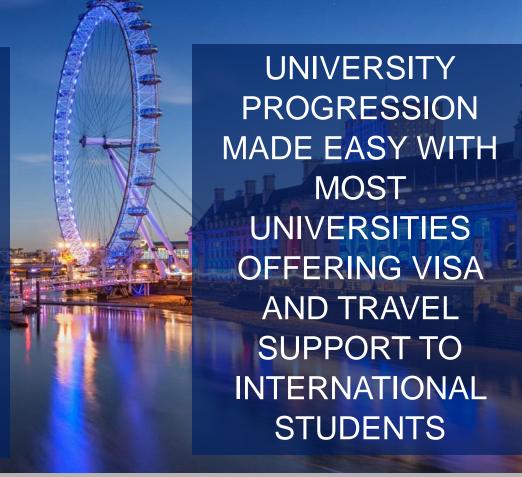

## UNIVERSITY PROGRESSION VIA EDUVISA ONLINE

Students who have completed the Dip.HEA or alternative via EDUVISA may register for a Bachelor Degree in a number of course specialisations or alternatively for the EDUVISA Combined BBA/MBA Degree Programme which can be completed online in as little as two and a half years at an accredited university in the United Kingdom.

EDUVISA, in collaboration with a selected **UK University**, allows for students to complete the BBA/MBA Dissertation & Capita Selecta Phase at a UK University.